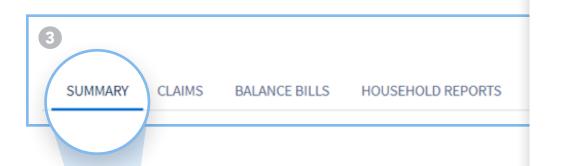

#### **TAB OVERVIEW**

After the member you are searching for is selected, you will be directed to the Member Homepage. Here you have access to the following sections:

Summary – Gives a snapshot of the member's PHI

Claims – All claims that have not been associated with a balance bill

Balance Bills – Claims that have been associated with a balance bill

Household Reports – Run reports on claims and balance bills by member or family. Export into an excel sheet