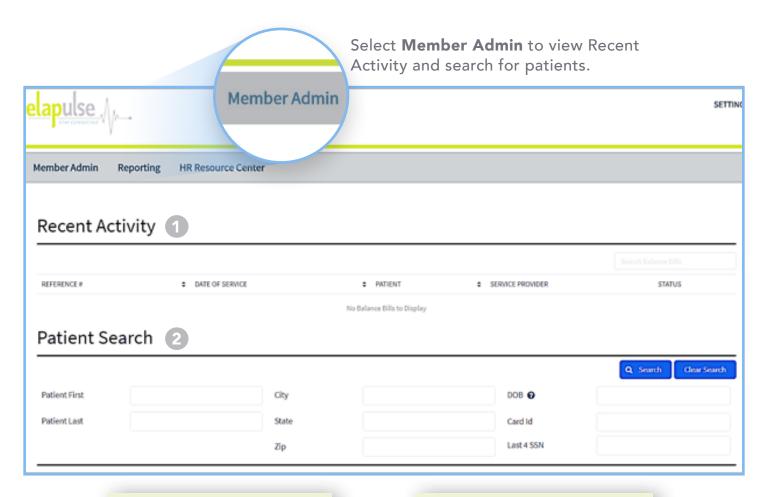

#### **Member Admin**

To provide you with real time status updates and assist you with document submission, ELAPulse offers these features:

- Balance Bill Status (including the plan member and covered family members)
- Upload documentation on behalf of your plan members
- Submit questions to ELAP Member Advocates

#### Find a Patient

# MEMBER ADMIN

Recent Activity
Shows the last 10 claims
accessed for easy review of
status