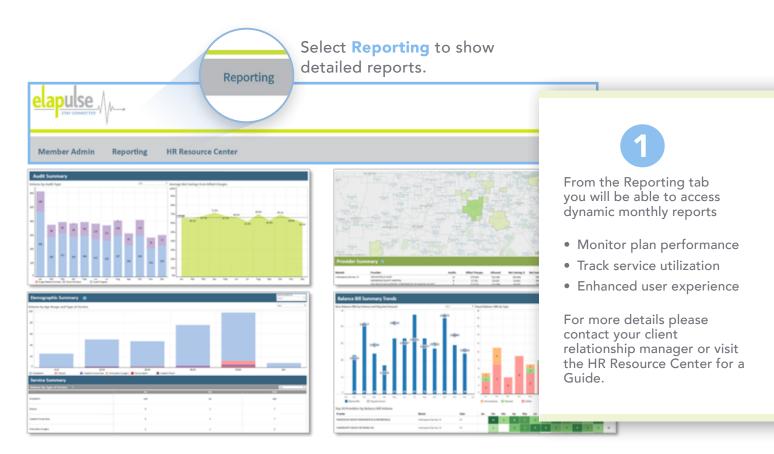

# Reporting

Direct Access to dynamic monthly reports

- Actively monitor performance throughout the entire plan
- Identify market and provider opportunities
- New software platform, enhancing end user experience

#### Reporting

Access data and key metrics regarding your health plan:

- Plan Savings
- Economic trends
- Service/demographic utilization

# Access and Navigate Reporting & HR Resource Center

# REPORTING