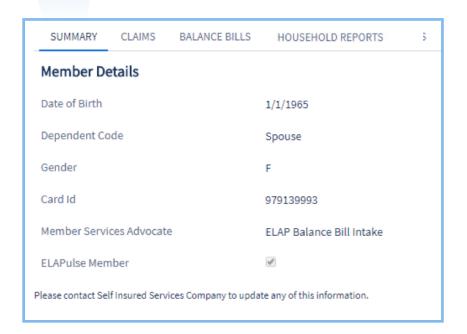

#### **TAB OVERVIEW**

After the member you are searching for is selected, you will be directed to the Member Homepage. Here you have access to the following sections:

Summary – Gives a snapshot of the member's PHI

Claims – All claims that have not been associated with a balance bill

Balance Bills – Claims that have been associated with a balance bill

Household Reports – Run reports on claims and balance bills by member or family. Export into an excel sheet