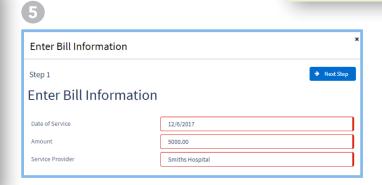

#### 📤 I don't see Patient's Claim

Fill out the information from the bill and upload the document

Once the upload is completed a window will appear with a message that it was successful.

Click the \* to continue working in ELAPulse