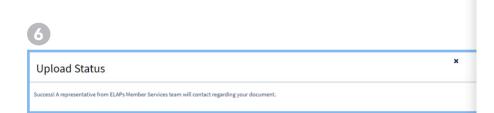

#### 📤 I don't see Patient's Claim

Fill out the information from the bill and upload the document

Once the upload is completed a window will appear with a message that it was successful.

Click the \* to continue working in ELAPulse