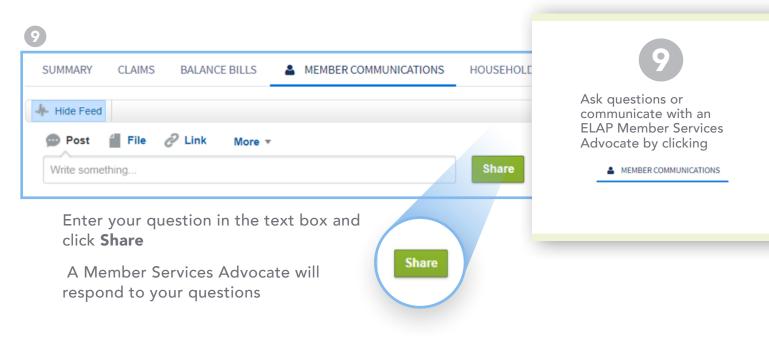

member or family. Export into an excel sheet



#### Submit a New Claim

# MEMBER ADMIN





For new bills that are not associated with a balance bill, click

#### CLAIMS

Review the claim information to see if there is a match to the bill you received. If you locate the correct claim,

Click the icon to upload the bill to the claim



If you do not see a claim that matches your balance bill click

#### 📤 I don't see Patient's Claim

Fill out the information from the bill and upload the document







Once the upload is completed a window will appear with a message that it was successful.

Click the \* to continue working in ELAPulse



View Status and Add Additional Balance Bill or Correspondence

#### MEMBER ADMIN





# Submit a Question and Run a Household Report

#### MEMBER ADMIN



# MEMBER ADMIN





# Access and Navigate Reporting & HR Resource Center

# REPORTING



# HR RESOURCE CENTER

Select **HR Resource Center** to access the latest support materials for Administrators and Employees





The HR Resource Center gives you instant access to the latest support materials for Plan Administrators and Employees

- FAQ
- Flyers
- Educational Videos