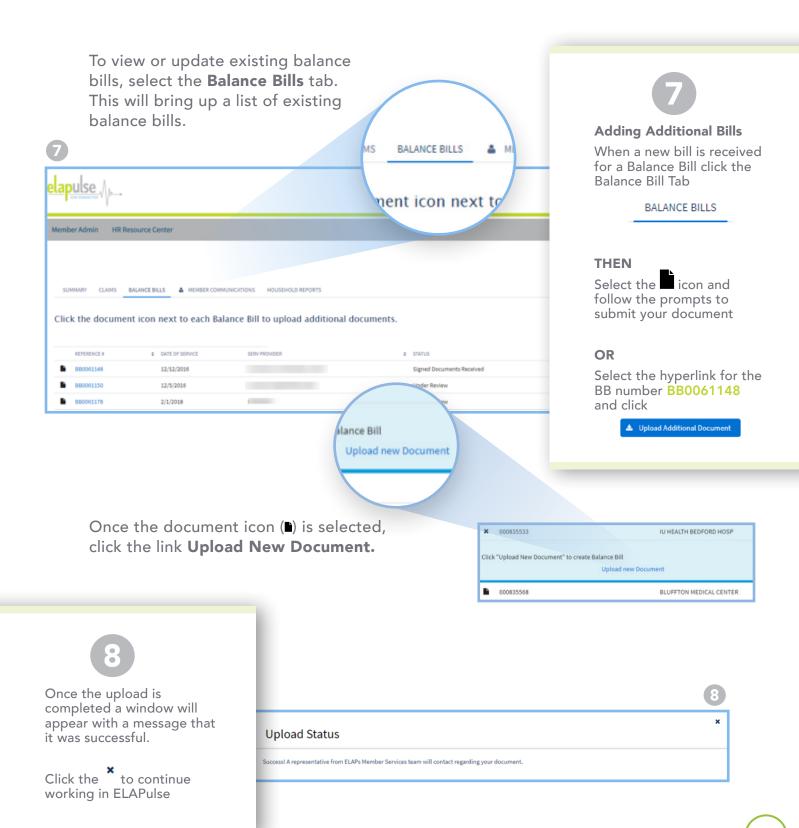

View Status and Add Additional Balance Bill or Correspondence

#### MEMBER ADMIN