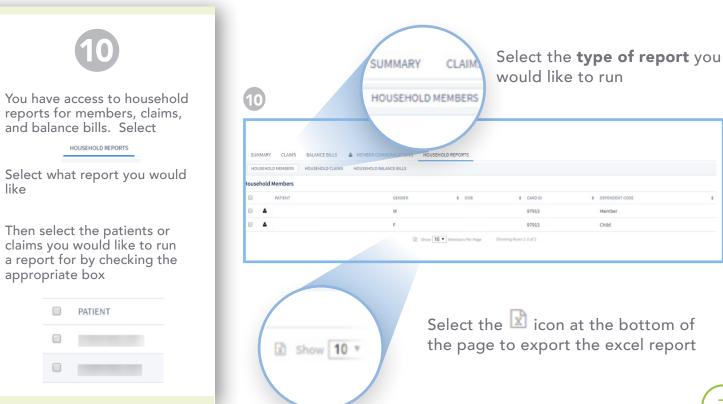

Claims – All claims that have not been associated with a balance bill

Balance Bills – Claims that have been associated with a balance bill

Household Reports – Run reports on claims and balance bills by member or family. Export into an excel sheet

# Submit a Question and Run a Household Report

#### MEMBER ADMIN