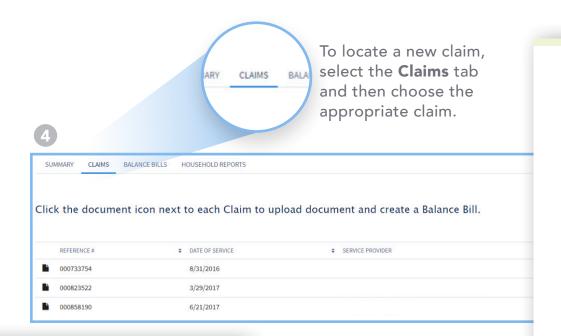

# MEMBER ADMIN

For new bills that are not associated with a balance bill, click

#### CLAIMS

Review the claim information to see if there is a match to the bill you received. If you locate the correct claim,

Click the icon to upload the bill to the claim

If you do not see a claim that matches your balance bill click