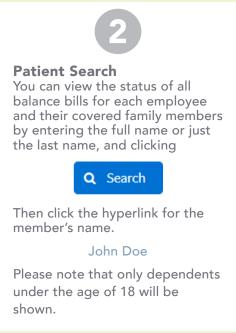

and assist you with document submission, ELAPulse offers these features:

- Balance Bill Status (including the plan member and covered family members)
- Upload documentation on behalf of your plan members
- Submit questions to ELAP Member Advocates



#### Reporting

Access data and key metrics regarding your health plan:

- Plan Savings
- Economic trends
- Service/demographic utilization



#### **HR Resource Center**

The HR Resource Center contains helpful resources to facilitate education and ongoing communication with plan members. Find these valuable tools:

- HR Education ELAP process overview, FAQs and more
- Member Education a variety of brochures, FAQs, and more



#### Find a Patient

# MEMBER ADMIN



Recent Activity
Shows the last 10 claims
accessed for easy review of
status





# Navigate the Member Homepage

# MEMBER ADMIN





#### **TAB OVERVIEW**



After the member you are searching for is selected, you will be directed to the Member Homepage. Here you have access to the following sections:

Summary – Gives a snapshot of the member's PHI

Claims – All claims that have not been associated with a balance bill

Balance Bills – Claims that have been associated with a balance bill

Household Reports – Run reports on claims and balance bills by member or family. Export into an excel sheet



#### Submit a New Claim

# MEMBER ADMIN





For new bills that are not associated with a balance bill, click

#### CLAIMS

Review the claim information to see if there is a match to the bill you received. If you locate the correct claim,

Click the icon to upload the bill