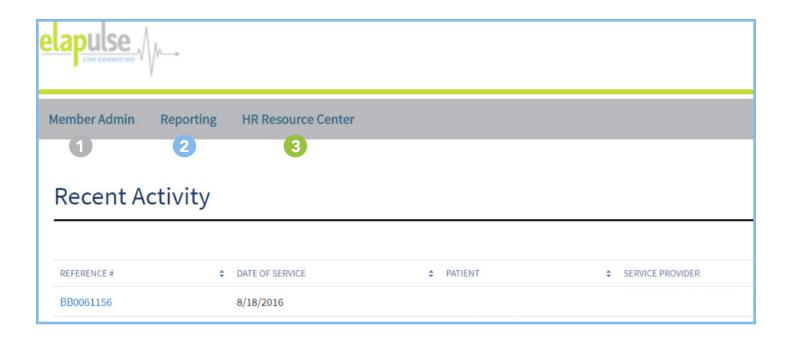

# **HOMEPAGE**

#### **Member Admin**

To provide you with real time status updates and assist you with document submission, ELAPulse offers these features:

- Balance Bill Status (including the plan member and covered family members)
- Upload documentation on behalf of your plan members
- Submit questions to ELAP Member Advocates

#### Reporting

Access data and key metrics regarding your health plan:

- Plan Savings
- Economic trends
- Service/demographic utilization

#### **HR Resource Center**

The HR Resource Center contains helpful resources to facilitate education and ongoing communication with plan members. Find these valuable tools:

- HR Education ELAP process overview, FAQs and more
- Member Education a variety of brochures, FAQs, and more

# MEMBER ADMIN

Recent Activity
Shows the last 10 claims
accessed for easy review of
status