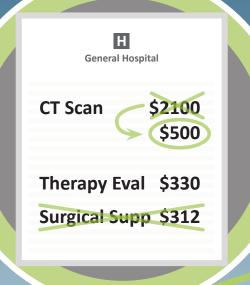

## ELAP eases the financial pain by:

- Working with your plan to set fair claim limits
- Reviewing every hospital bill for overcharging
- Resolving facility billing issues

Sometimes, when we limit payments, the hospital/facility might bill you for the balance.

## Here's what to do about balance billing....

Make sure these amounts match up.

Explanation of Benefits from your health plan (not a bill)

Shows you what your plan covered and what you'll owe

Bill from the hospital/facility